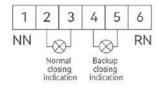

## Wiring diagram

| Model    | A   | В | С | L                  | L1                | L2    | w   | W1  |
|----------|-----|---|---|--------------------|-------------------|-------|-----|-----|
| HYCQ6-63 | 100 | 5 | 7 | 200(4P)<br>128(2P) | 160(4P)<br>88(2P) | 121.5 | 120 | 105 |