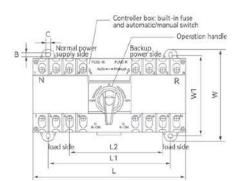

## **Installation Dimensions**

## Shape and installation dimensions

HYCQ6-63 Shape and installation dimensions

## Wiring diagram

| Model    | A   | В | С | L                  | L1                | L2    | w   | W1  |
|----------|-----|---|---|--------------------|-------------------|-------|-----|-----|
| HYCQ6-63 | 100 | 5 | 7 | 200(4P)<br>128(2P) | 160(4P)<br>88(2P) | 121.5 | 120 | 105 |