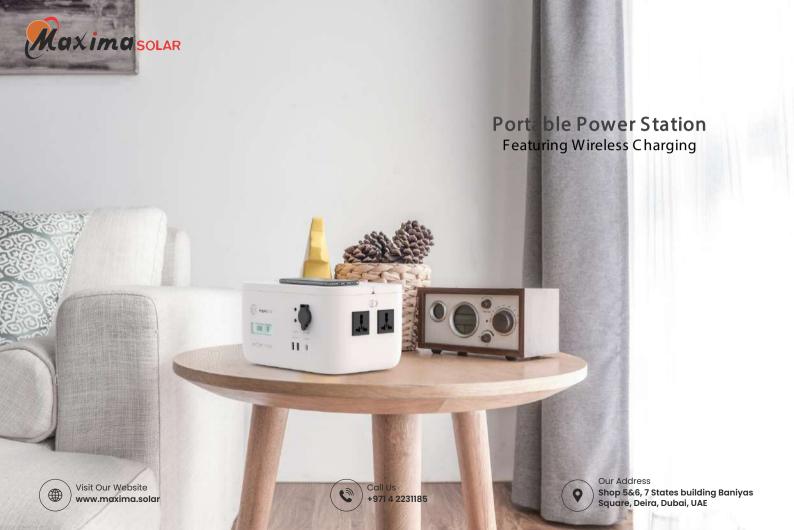

#### Amber Rock

#### Mini Amber

| Nominal Capacity:    | 473Wh                                                                    | 473Wh            |
|----------------------|--------------------------------------------------------------------------|------------------|
| Cell Material:       | lithium Ion Phosphate (LFP)                                              | LFP Lithium Ion  |
| Size :               | 303*198*161                                                              | 303*198*108      |
| Weight:              | 6.4kg                                                                    | 3.2kg            |
| Working temperature: | 0~45 ℃                                                                   | 0~45 ℃           |
| Shelf Temperature:   | -20~60 °C                                                                | -20~60 ℃         |
| Output:              | 2 AC<br>2 USB<br>1 PD2.0<br>1 Cigar Lighter<br>2 DC jack                 | 1 USB<br>1 PD2.0 |
| Input:               | 9hrs full charged-Standard Charger<br>2hrs full charged-Optional Charger |                  |