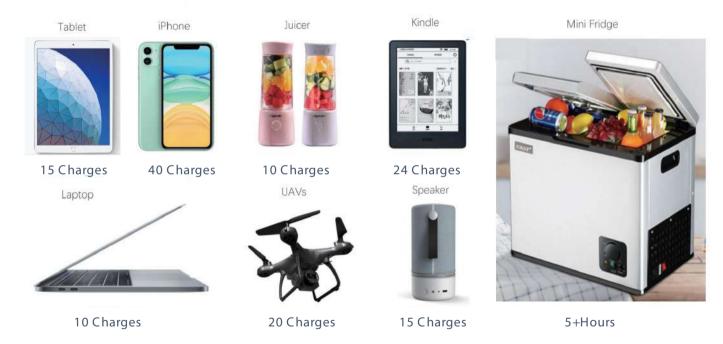

ive Portable Power Station

Built-in intelligent management system which can automatically manage the input and output, featuring a perfect charge and discharge protection function.

Pylontech Self-produced LFP lithium battery issue for safety and super excellent performance













# Boosting more power

with Extendable Battery Pack



Amber Rock 473Wh



Mini Amber 473Wh



Amber Rock+Mini Amber 946Wh



Max. 27W for phone charge



Max. 60W for laptop charge



PD2.0/QC3.0 Fast Charging port























2 hrs/9hrs

3 hrs

2~9 hrs According to the power







Call Us +971 4 223118



Our Address
Shop 5&6, 7 States building Baniyas
Square, Deira, Dubai, UAE



## **SOS Signal**











## Fashionable appearance and Optional colors













## You can power for...









## Smart Power will always be with you

Empowing your life when you go camping or on a caravaning holiday





Outdoor Activity Any time, Any place













#### Amber Rock



#### Mini Amber



| Nominal Capacity:    | 473Wh                                                                    | 473Wh            |
|----------------------|--------------------------------------------------------------------------|------------------|
| Cell Material:       | lithium Ion Phosphate (LFP)                                              | LFP Lithium Ion  |
| Size :               | 303*198*161                                                              | 303*198*108      |
| Weight:              | 6.4kg                                                                    | 3.2kg