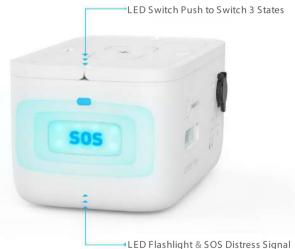

#### Innovative Portable Power Station

Built-in intelligent management system which can automatically manage the input and output, featuring a perfect charge and discharge protection function.

Pylontech Self-produced LFP lithium battery issue for safety and super excellent performance













# Boosting more power

with Extendable Battery Pack



Amber Rock 473Wh



Mini Amber 473Wh



Amber Rock+Mini Amber 946Wh



Max. 27W for phone charge



Max. 60W for laptop charge



PD2.0/QC3.0 Fast Charging port























2 hrs/9hrs

3 hrs

2~9 hrs According to the power







Call Us +971 4 223118



Our Address
Shop 5&6, 7 States building Baniyas
Square, Deira, Dubai, UAE



## **SOS Signal**











## Fashionable appearance and Optional colors













## You can power for...









## Smart Power will always be with you

Empowing your life when you go camping or on a caravaning holiday





Outdoor Activity Any time, Any place













#### Amber Rock



#### Mini Amber



| Nominal Capacity:    | 473Wh                                                                    | 473Wh            |
|----------------------|--------------------------------------------------------------------------|------------------|
| Cell Material:       | lithium Ion Phosphate (LFP)                                              | LFP Lithium Ion  |
| Size :               | 303*198*161                                                              | 303*198*108      |
| Weight: