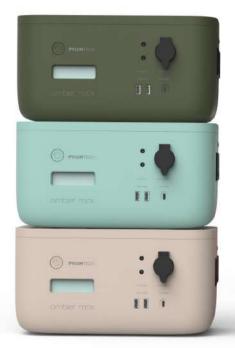

#### Innovative Portable Power Station

Built-in intelligent management system which can automatically manage the input and output, featuring a perfect charge and discharge protection function.

Pylontech Self-produced LFP lithium battery issue for safety and super excellent performance













# Boosting more power

with Extendable Battery Pack



Amber Rock 473Wh



Mini Amber 473Wh



Amber Rock+Mini Amber 946Wh



Max. 27W for phone charge



Max. 60W for laptop charge



PD2.0/QC3.0 Fast Charging port























2 hrs/9hrs

3 hrs

2~9 hrs According to the power







Call Us +971 4 223118



Our Address
Shop 5&6, 7 States building Baniyas
Square, Deira, Dubai, UAE



## **SOS Signal**











## Fashionable appearance and Optional colors













## You can power for...









## Smart Power will always be with you

Empowing your life when you go camping or on a caravaning holiday





Outdoor Activity Any time, Any place













#### Amber Rock



#### Mini Amber



| Nominal Capacity:    | 473Wh                                                                    | 473Wh            |
|----------------------|--------------------------------------------------------------------------|------------------|
| Cell Material:       | lithium Ion Phosphate (LFP)                                              | LFP Lithium Ion  |
| Size :               | 303*198*161                                                              | 303*198*108      |
| Weight:              | 6.4kg