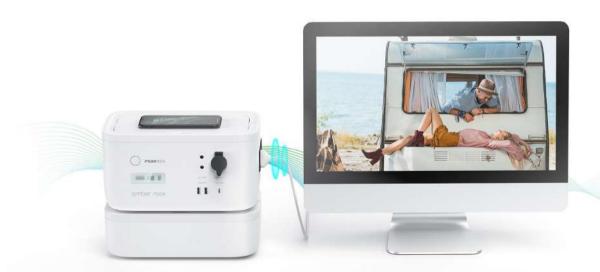

#### Innovative Portable Power Station

Built-in intelligent management system which can automatically manage the input and output, featuring a perfect charge and discharge protection function.

Pylontech Self-produced LFP lithium battery issue for safety and super excellent performance













# Boosting more power

with Extendable Battery Pack



Amber Rock 473Wh



Mini Amber 473Wh



Amber Rock+Mini Amber 946Wh



Max. 27W for phone charge



Max. 60W for laptop charge



PD2.0/QC3.0 Fast Charging port























2 hrs/9hrs

3 hrs

2~9 hrs According to the power







Call Us +971 4 223118



Our Address
Shop 5&6, 7 States building Baniyas
Square, Deira, Dubai, UAE



## **SOS Signal**











## Fashionable appearance and Optional colors













## You can power for...









## Smart Power will always be with you

Empowing your life when you go camping or on a caravaning holiday





Outdoor Activity Any time, Any place













#### Amber Rock



#### Mini Amber



| Nominal Capacity:    | 473Wh