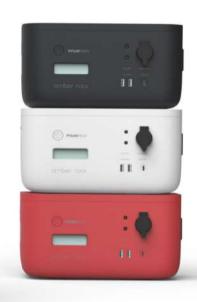

#### Innovative Portable Power Station

Built-in intelligent management system which can automatically manage the input and output, featuring a perfect charge and discharge protection function.

Pylontech Self-produced LFP lithium battery issue for safety and super excellent performance













# Boosting more power

with Extendable Battery Pack



Amber Rock 473Wh



Mini Amber 473Wh



Amber Rock+Mini Amber 946Wh



Max. 27W for phone charge



Max. 60W for laptop charge



PD2.0/QC3.0 Fast Charging port























2 hrs/9hrs

3 hrs

2~9 hrs According to the power







Call Us +971 4 223118



Our Address
Shop 5&6, 7 States building Baniyas
Square, Deira, Dubai, UAE



## **SOS Signal**











## Fashionable appearance and Optional colors













## You can power for...









## Smart Power will always be with you

Empowing your life when you go camping or on a caravaning holiday





Outdoor Activity Any time, Any place













#### Amber Rock



#### Mini Amber



| Nominal Capacity:    | 473Wh                                                                    | 473Wh            |
|----------------------|--------------------------------------------------------------------------|------------------|
| Cell Material:       | lithium Ion Phosphate (LFP)                                              | LFP Lithium Ion  |
| Size :               | 303*198*161                                                              | 303*198*108      |
| Weight:              | 6.4kg