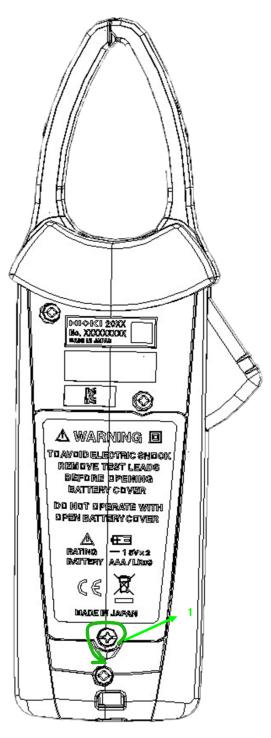

Directive):

1A: 9. Monitoring and control

instruments

1B: Other monitoring and control instruments used in industrial installations

| Information for treatment facilities                                                                                                                                                                |                                      |             |
|-----------------------------------------------------------------------------------------------------------------------------------------------------------------------------------------------------|--------------------------------------|-------------|
| Company Name                                                                                                                                                                                        | HIOKI                                |             |
| Products Name                                                                                                                                                                                       | AC/DC CLAMP METER                    |             |
| Product Number                                                                                                                                                                                      | CM4375,CM4375-XX<br>CM4376,CM4376-XX |             |
| Components or Material [ EICTA, CECED, and EERA Joint Position Guidance September 26, 2005 ]                                                                                                        | Present                              | Location No |
| Battery(internal*)containing Mercury(Hg)/NiCad/Lithium/Other                                                                                                                                        | YES                                  | 1           |
| Backlighting Lamps of LCD/TFT or similar screens containing Marcury(Hg)                                                                                                                             | No                                   | -           |
| Marcury(Hg) in other applications**                                                                                                                                                                 | No                                   | -           |
| Cadmium**                                                                                                                                                                                           | No                                   | -           |
| Gas ddischarge Lamps                                                                                                                                                                                | No                                   | -           |
| Plastic containing brominated flame retardants other than in Printed Circuit Assemblies***                                                                                                          | No                                   | -           |
| Liquid Crystal Displays with surface greater than 100cm2                                                                                                                                            | No                                   | -           |
| Capacitors with PCB's                                                                                                                                                                               | No                                   | -           |
| Capacitors with substances of consern****+height>25mm,diameter>25mm or proportionately similar volume                                                                                               | No                                   | -           |
| Asbestos                                                                                                                                                                                            | No                                   | -           |
| Refractory ceramic fibers                                                                                                                                                                           | No                                   | -           |
| Radio-active substances                                                                                                                                                                             | No                                   | -           |
| Beryllium Oxide                                                                                                                                                                                     | No                                   | -           |
| Other forms of Beryllum                                                                                                                                                                             | No                                   | -           |
| Gasses-which fall under Regulation(EC)2037/2000 and all hydrocarbons(HC)                                                                                                                            | No                                   | -           |
| Conponents with pressurized gas which need spcial attention Pressure>150 000 Pa*****                                                                                                                | No                                   | -           |
| Liquids ***** if volume>10cl ( or equivalence in weight,e.g. for PCB,oil)                                                                                                                           | No                                   | -           |
| Mechanical components that store mechanical energy(i.e. springs) or equivalent parts which need spcial attention*****(diameter>10mm and height>25mm or proportionally similar volume and expanding) | No                                   | -           |

XX is number of 00 between 99

| Location Information |                                      |  |
|----------------------|--------------------------------------|--|
| Company Name         | нюкі                                 |  |
| Products Name        | AC/DC CLAMP METER                    |  |
| Product Number       | CM4375,CM4375-XX<br>CM4376,CM4376-XX |  |