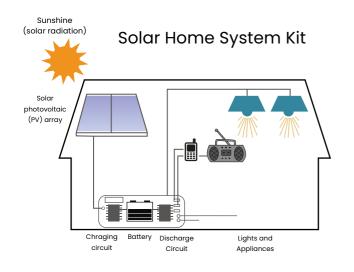

## System includes

- 1. DUSOL Mono crystalline Solar Panel, 24VDC, 415Wp, with aluminum frame-60 pc
- DUSOL HYBRID Inverter + Charger, 20KW / 3ph output, 48VDC INPUT, 200A MPPT solar charger, 200Amp Grid charger, Digital Display, Voltage Stabilizer.
- 3. MAXIMA Deep Cycle BATTERY 12VDC, 160AH @ 20 hr discharge rate - 64 pcs
- 4. MAXIMA Mounting System Anodized aluminum rail and clamp with adjustable tilt
- 5. CABLES and Connectors Complete set of cables (DC side), connectors, enclosures and protection devices