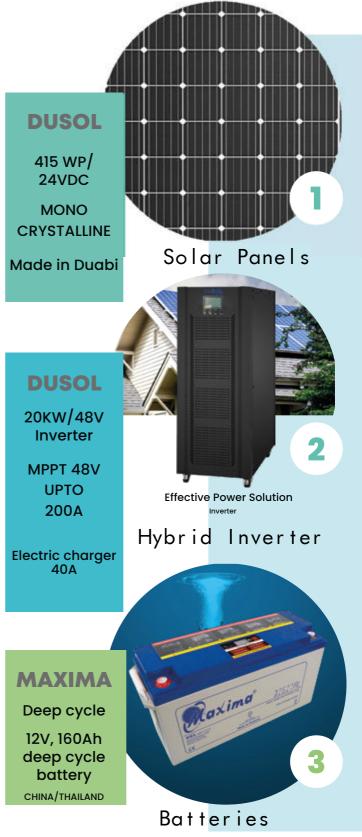

## System includes

- 1. DUSOL Mono crystalline Solar Panel, 24VDC, 415Wp, with aluminum frame-60 pc
- DUSOL HYBRID Inverter + Charger, 20KW / 3ph output, 48VDC INPUT, 200A MPPT solar charger, 200Amp Grid charger, Digital Display, Voltage Stabilizer.
- 3. MAXIMA Deep Cycle BATTERY 12VDC, 160AH @ 20 hr discharge rate - 64 pcs
- 4. MAXIMA Mounting System Anodized aluminum rail and clamp with adjustable tilt
- 5. CABLES and Connectors Complete set of cables (DC side), connectors, enclosures and protection devices