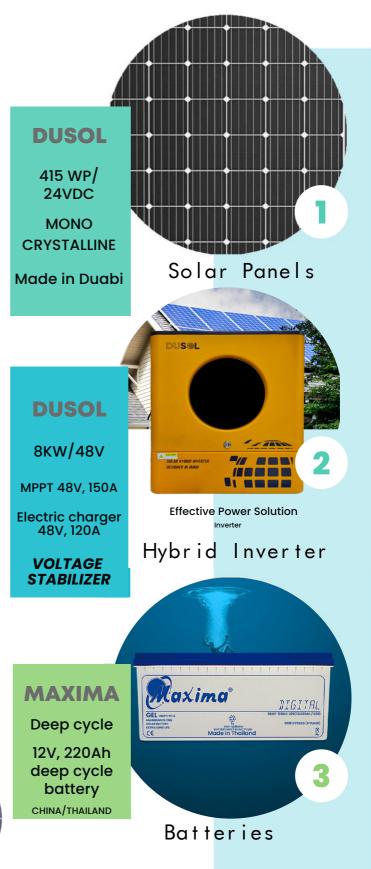

## PRO - III Solar System

8KW system with 48V system

Weight: 880 kg

**SOLAR MODULES - MADE IN DUBAI** 

## System includes

- DUSOLMono crystalline Solar Panel,
   24VDC, 415Wp, with aluminum frame-16 pc
- DUSOL HYBRID Inverter + Charger, 8KW output, 48VDC INPUT, 150A MPPT solar charger, 48Amp Grid charger, Digital Display, VOLTAGE STABILIZER
- MAXIMA Deep cycle BATTERY
   12VDC, 220AH @ 20 hr discharge rate 12 pcs
- 4. MAXIMA Mounting + BOX

  Anodized aluminum rail and clamp with adjustable tilt
- 5. CABLES and connectors

  Cables (10m + 10m) of 4mm, battery cable