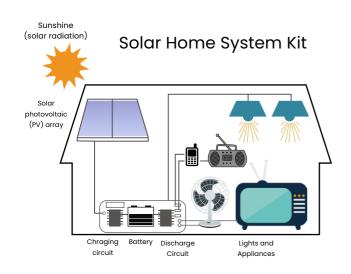

## COMM-I SOLAR PV kit designed for Commercial usage

Typical loads: Besides Air-conditioners and refrigerators, the system has 3ph output to run commercial systems that require 3 ph power. Example: Large water pumps