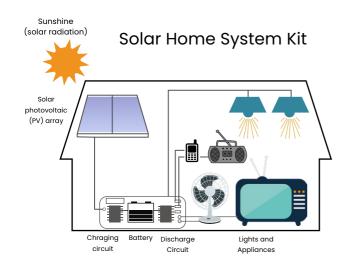

## System includes

- DUSOLMono crystalline Solar Panel,
   24VDC, 415Wp, with aluminum frame-54 pc
- DUSOL HYBRID Inverter + Charger,
   15KW output, 48VDC INPUT, 300A MPPT solar charger, 300Amp
   Grid charger, Digital Display, VOLTAGE STABILIZER
- 3. MAXIMA Deep cycle BATTERY
  12VDC, 220AH @ 20 hr discharge rate 20 pcs
- 4. MAXIMA Mounting + BOX
  Anodized aluminum rail and clamp with adjustable tilt
- 5. CABLES and connectors