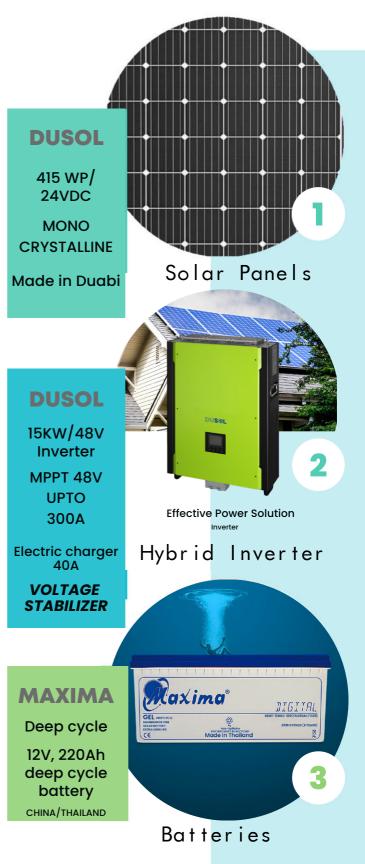

## **COM-II Solar System**

15KW system with 48V system

Weight: 2040 kg

**SOLAR MODULES - MADE IN DUBAI** 

## System includes

- DUSOLMono crystalline Solar Panel,
   24VDC, 415Wp, with aluminum frame-54 pc
- DUSOL HYBRID Inverter + Charger,
   15KW output, 48VDC INPUT, 300A MPPT solar charger, 300Amp
   Grid charger, Digital Display, VOLTAGE STABILIZER
- 3. MAXIMA Deep cycle BATTERY
  12VDC, 220AH @ 20 hr discharge rate 20 pcs
- 4. MAXIMA Mounting + BOX
  Anodized aluminum rail and clamp with adjustable tilt
- 5. CABLES and connectors