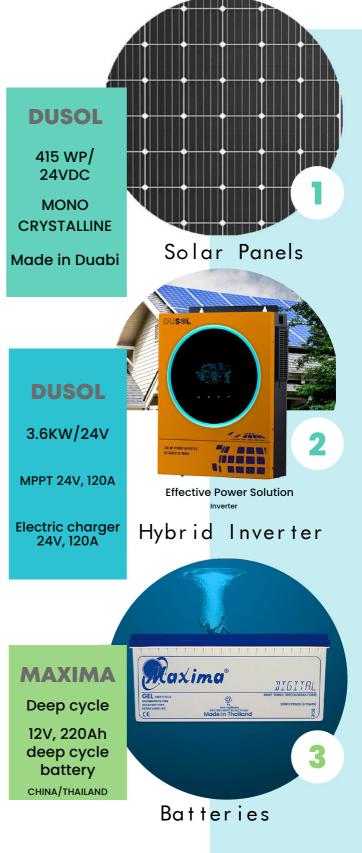

## System includes

- 1. DUSOL Mono crystalline Solar Panel, 24VDC, 415Wp, with aluminum frame-4 pc
- 2. DUSOL HYBRID Inverter + Charger, 3.6KW output, 24VDC INPUT, 120A MPPT solar charger, 120 Amp Grid charger, Color Digital Display with LED Ring Light
- 3. MAXIMA Deep Cycle BATTERY 12VDC, 220AH @ 20 hr discharge rate - 2 pcs
- 4. MAXIMA Mounting System Anodized aluminum rail and clamp with adjustable tilt
- 5. CABLES and onnectors Complete set of cables (DC side), connectors, enclosures and protection devices