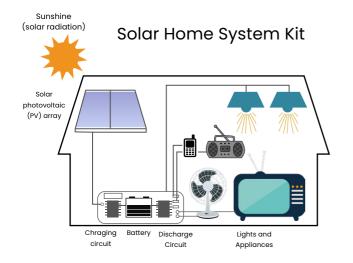

# PRO - I: SOLAR PV kit designed for professional usage

Typical loads: Multiple Lights, 2 large TVs, computers, satellite receiver, water pumps and mobile phone chargers. Additionally, medium sized refrigerator and washing machine can also be connected.

## System includes

- 1. DUSOL Mono crystalline Solar Panel, 24VDC, 415Wp, with aluminum frame-4 pc
- 2. DUSOL HYBRID Inverter + Charger, 3.6KW output, 24VDC INPUT, 120A MPPT solar charger, 120 Amp Grid charger, Color Digital Display with LED Ring Light
- 3. MAXIMA Deep Cycle BATTERY 12VDC, 220AH @ 20 hr discharge rate - 2 pcs
- 4. MAXIMA Mounting System Anodized aluminum rail and clamp with adjustable tilt
- 5. CABLES and onnectors Complete set of cables (DC side), connectors, enclosures and protection devices