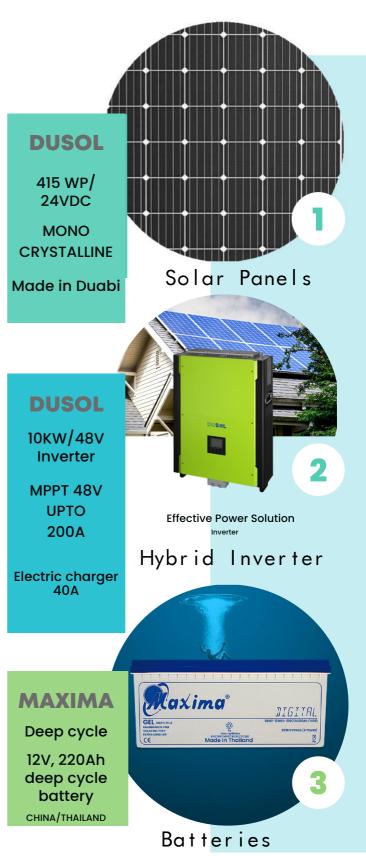

## System includes

- DUSOL Mono crystalline Solar Panel,
   24VDC, 415Wp, with aluminum frame-18 pc
- DUSOL HYBRID Inverter + Charger,
   10KW / 3ph output, 48VDC INPUT, 200A MPPT solar charger,
   200Amp Grid charger, Digital Display, Voltage Stabilizer.
- MAXIMA Deep Cycle BATTERY
   12VDC, 220AH @ 20 hr discharge rate 12 pcs
- 4. MAXIMA Mounting System

  Anodized aluminum rail and clamp with adjustable tilt
- 5. CABLES and Connectors

  Complete set of cables (DC side), connectors, enclosures and protection devices