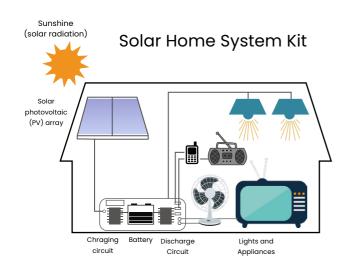

## COMM-I SOLAR PV kit designed for commercial usage

Typical loads: Besides Air-conditioners and refrigerators, the system has 3ph output to run commercial systems that require 3 ph power. Example: Large water pumps

## System includes

- DUSOL Mono crystalline Solar Panel,
   24VDC, 415Wp, with aluminum frame-18 pc
- DUSOL HYBRID Inverter + Charger,
   10KW / 3ph output, 48VDC INPUT, 200A MPPT solar charger,
   200Amp Grid charger, Digital Display, Voltage Stabilizer.
- MAXIMA Deep Cycle BATTERY
   12VDC, 220AH @ 20 hr discharge rate 12 pcs
- 4. MAXIMA Mounting System