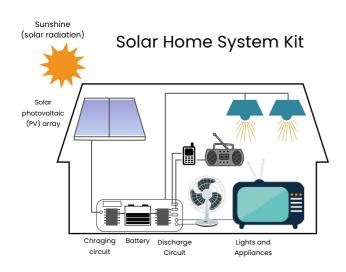

## COMM-I Plus SOLAR PV kit designed for commercial usage

Typical loads: Besides Air-conditioners and refrigerators, the system has 3ph output to run commercial systems that require 3 ph power. Example: Large water pumps. Plus extra long operation time

## System includes

- DUSOL Mono crystalline Solar Panel,
   24VDC, 415Wp, with aluminum frame-36 pc
- DUSOL HYBRID Inverter + Charger,
   10KW / 3ph output, 48VDC INPUT, 200A MPPT solar charger,
   200Amp Grid charger, Digital Display, Voltage Stabilizer.
- MAXIMA Deep Cycle BATTERY
   12VDC, 220AH @ 20 hr discharge rate 16 pcs
- 4. MAXIMA Mounting System

  Anodized aluminum rail and clamp with adjustable tilt
- CABLES and Connectors
   Complete set of cables (DC side), connectors, enclosures and protection devices