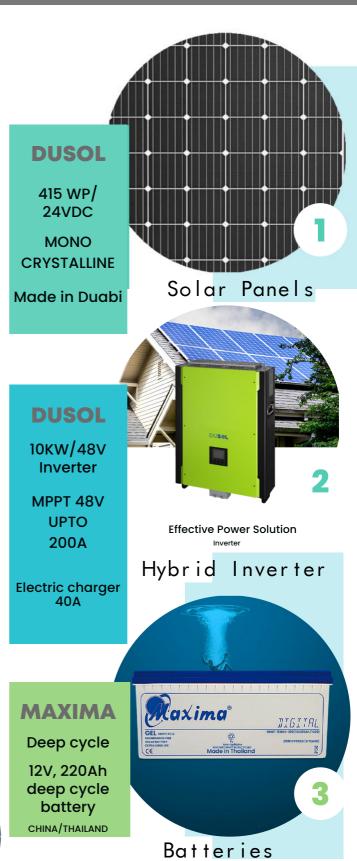

## System includes

- DUSOL Mono crystalline Solar Panel,
   24VDC, 415Wp, with aluminum frame-36 pc
- DUSOL HYBRID Inverter + Charger,
   10KW / 3ph output, 48VDC INPUT, 200A MPPT solar charger,
   200Amp Grid charger, Digital Display, Voltage Stabilizer.
- MAXIMA Deep Cycle BATTERY
   12VDC, 220AH @ 20 hr discharge rate 16 pcs
- 4. MAXIMA Mounting System

  Anodized aluminum rail and clamp with adjustable tilt
- CABLES and Connectors
   Complete set of cables (DC side), connectors, enclosures and protection devices