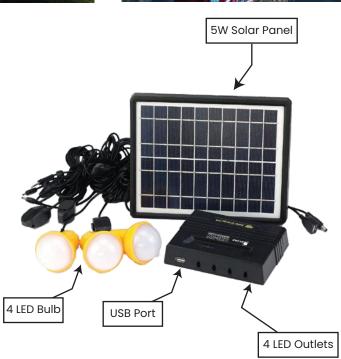

# 5W Solar Energy Kit with 4 LED Lights

All in one DIY design, easy to install USB connected, Portable & Renewable

# Solar Lighting System MHS-5W

### Features & Usage

- •Ideal for home, school, library and hospital
- •For Children reading, cooking and camping
- Solar rechargeable
- Approved by CE, Rohs

## Advantages

- •Energy-saving, Environment friendly
- .Safe, Clean, durable and super bright
- ·Long-last, rechargeable battery and free replacements
- Very popular in rural area where no electricity