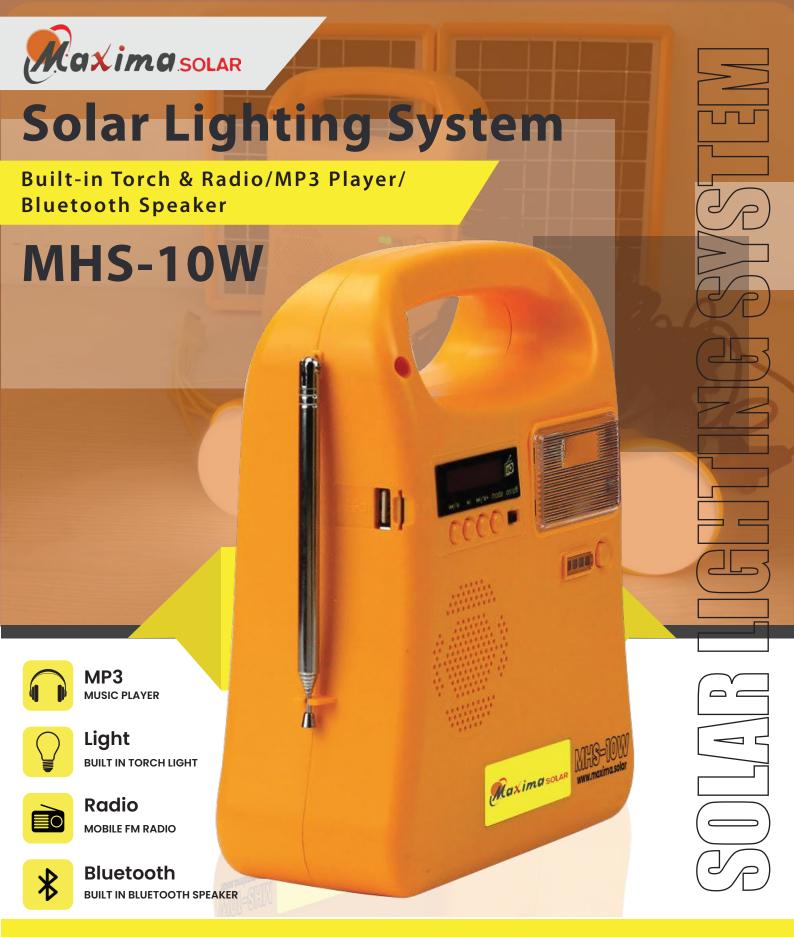

# Solar Lighting System MHS-10W

### **Features:**

- •Extra strong ABS plastic for rugged use
- With USB output to charge wide range of mobiles or other electronic gadgets
- •Built-in powerful speaker
- •USB/TF card slot for MP3 Playback
- With USB outout on solar panel for charging mobiles directly
- •Smart battery indicator design
- More powerful modules for faster charging of batteries

# Reading Light & Torch Main Unit FM&MP3 player LED bulb ports & USB/charging port Switch