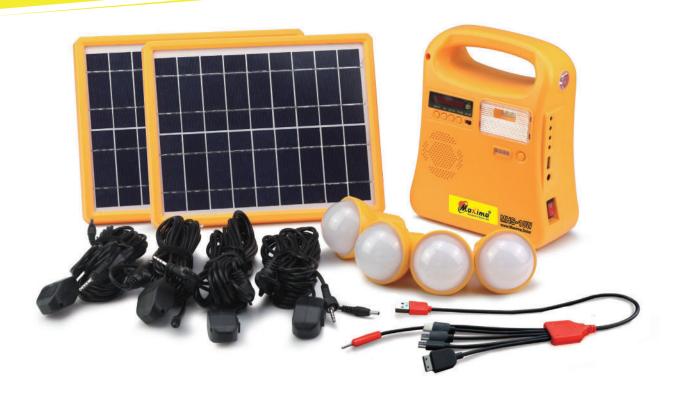

#### **PV Module Feature**

| Maximum power(Pmpp)        | 5W*2pcs |
|----------------------------|---------|
| Open-circuit voltage(Voc)  | 10.39V  |
| Short-circuit current(lsc) | 1.30A   |

# **Battery Feature**

| Battery chemistry       | LiFePO4 |
|-------------------------|---------|
| Battery capacity        | 6000mAh |
| Battery nominal voltage | 6.4V    |

### **Lighting Appliances Feature**

| Bulb No.                | 4 pcs(with 5M cable)     |
|-------------------------|--------------------------|
| Lighting modes          | 2 brightness modes       |
| Luminous flux in lumens | 94/173 Lumens(per bulb)  |
| Power in watts          | 0.82/1.7 Watts(per bulb) |