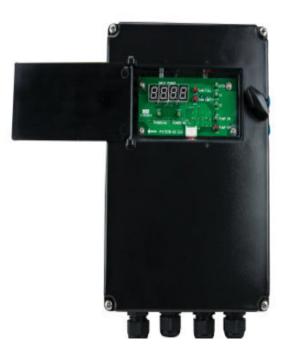

# **Monitor**

## Overview

product name Monitor

Monitor is not a necessary part of pump system .but it provides more functions and protections for pump system. Making the system more convenient and intelligent. For example intelligent switching of AC/DC power supply;Floating ball interface terminal etc.

#### **Features**

.AC/DC Intelligent Switching

.Overvoltage protection;AC 265V;DC480V

.Power display

.Floating Ball Interface of Well and Water Tank

.Tips for full protection of water tank

.Manual ON/OFF

.Automatic start-up and shutdown of generator

.Surge protection

.Overhead protection(need flow meter)

### **Technical data**

.Voltage:1X90-265VAC;40-480VDC .Current: ACmax:12A ;DCmax:10A

.Enclosure Class:IP 65