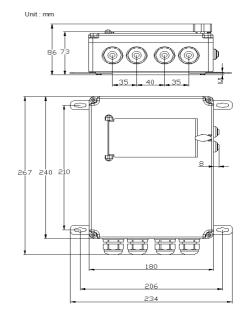

# **Dimention&Weight**

.Net Weight.1.6kg

.Installation dimension:210\*206mm

.Overall dimension:267\*180\*86mm

.Packing Dimension:305\*205\*10mm